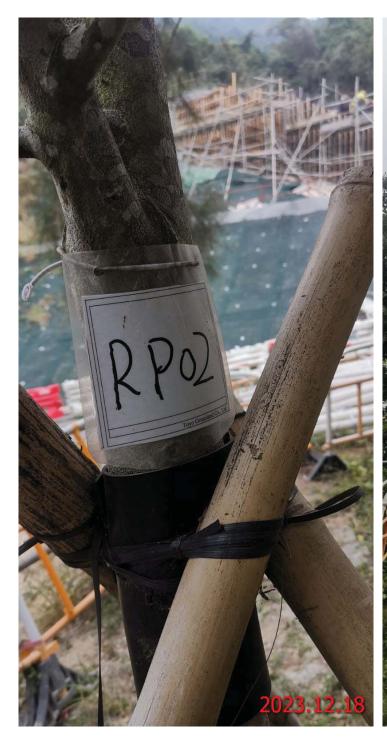

Tung Chung New Town Extension—Salt Water Supply System Monthly Monitoring Report for the 3 Nos. Replacement Planting Aquilaria sinensis (December 2023)

Ref.: C3113/24/TGD0075 Date: 30 December 2023

RP02-B

|   | Tree No. | Botanical Name     | Chinese Name |            | SIZE        |               | Amenity<br>Value | Form    | Health     | Structural<br>Condition | Conservation Status | Recommendation in Detailed Preservation<br>and/or Translocation Plan for Plant Species<br>of Conservation Importance for Tung Chung<br>East (Retain/ Transplant/ Fell) |   | Remarks              |
|---|----------|--------------------|--------------|------------|-------------|---------------|------------------|---------|------------|-------------------------|---------------------|------------------------------------------------------------------------------------------------------------------------------------------------------------------------|---|----------------------|
|   |          |                    |              | Height (m) | DBH<br>(mm) | Spread<br>(m) |                  | (Good/F | air/ Poor) |                         |                     |                                                                                                                                                                        |   |                      |
| ſ | RP01     | Aquilaria sinensis | 土沉香          | 4.5        | 79          | 2.5           | Good             | Fair    | Fair       | Fair                    | Yes                 | Retain                                                                                                                                                                 | - | Replacement Planting |
| ſ | RP02     | Aquilaria sinensis | 土沉香          | 4.5        | 75          | 2.5           | Good             | Fair    | Fair       | Fair                    | Yes                 | Retain                                                                                                                                                                 | - | Replacement Planting |
|   | RP04     | Aquilaria sinensis | 土沉香          | 4          | 81          | 2             | Good             | Fair    | Fair       | Fair                    | Yes                 | Retain                                                                                                                                                                 | - | Replacement Planting |