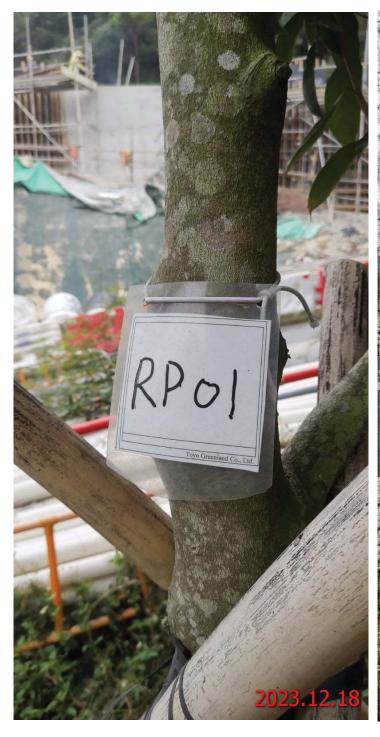

|   | Tree No. | Botanical Name     | Chinese Name |            | SIZE        |               | Amenity<br>Value | Form    | Health     | Structural<br>Condition | Conservation Status | Recommendation in Detailed Preservation<br>and/or Translocation Plan for Plant Species<br>of Conservation Importance for Tung Chung<br>East (Retain/ Transplant/ Fell) |   | Remarks              |
|---|----------|--------------------|--------------|------------|-------------|---------------|------------------|---------|------------|-------------------------|---------------------|------------------------------------------------------------------------------------------------------------------------------------------------------------------------|---|----------------------|
|   |          |                    |              | Height (m) | DBH<br>(mm) | Spread<br>(m) |                  | (Good/F | air/ Poor) |                         |                     |                                                                                                                                                                        |   |                      |
| ſ | RP01     | Aquilaria sinensis | 土沉香          | 4.5        | 79          | 2.5           | Good             | Fair    | Fair       | Fair                    | Yes                 | Retain                                                                                                                                                                 | - | Replacement Planting |
| ſ | RP02     | Aquilaria sinensis | 土沉香          | 4.5        | 75          | 2.5           | Good             | Fair    | Fair       | Fair                    | Yes                 | Retain                                                                                                                                                                 | - | Replacement Planting |
|   | RP04     | Aquilaria sinensis | 土沉香          | 4          | 81          | 2             | Good             | Fair    | Fair       | Fair                    | Yes                 | Retain                                                                                                                                                                 | - | Replacement Planting |