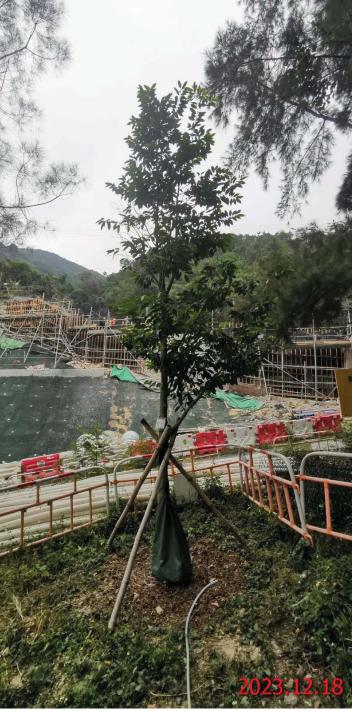

|   | Tree No. | Botanical Name     | Chinese Name |            | SIZE        |               | Amenity<br>Value | Form    | Health     | Structural<br>Condition | Conservation Status | Recommendation in Detailed Preservation<br>and/or Translocation Plan for Plant Species<br>of Conservation Importance for Tung Chung<br>East (Retain/ Transplant/ Fell) |   | Remarks              |
|---|----------|--------------------|--------------|------------|-------------|---------------|------------------|---------|------------|-------------------------|---------------------|------------------------------------------------------------------------------------------------------------------------------------------------------------------------|---|----------------------|
|   |          |                    |              | Height (m) | DBH<br>(mm) | Spread<br>(m) |                  | (Good/F | air/ Poor) |                         |                     |                                                                                                                                                                        |   |                      |
| ſ | RP01     | Aquilaria sinensis | 土沉香          | 4.5        | 79          | 2.5           | Good             | Fair    | Fair       | Fair                    | Yes                 | Retain                                                                                                                                                                 | - | Replacement Planting |
| ſ | RP02     | Aquilaria sinensis | 土沉香          | 4.5        | 75          | 2.5           | Good             | Fair    | Fair       | Fair                    | Yes                 | Retain                                                                                                                                                                 | - | Replacement Planting |
|   | RP04     | Aquilaria sinensis | 土沉香          | 4          | 81          | 2             | Good             | Fair    | Fair       | Fair                    | Yes                 | Retain                                                                                                                                                                 | - | Replacement Planting |