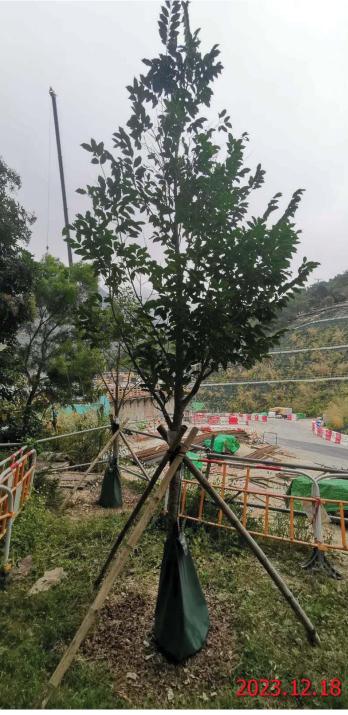

|   | Tree No. | Botanical Name     | Chinese Name |            | SIZE        |               | Amenity<br>Value | Form    | Health     | Structural<br>Condition | Conservation Status | Recommendation in Detailed Preservation<br>and/or Translocation Plan for Plant Species<br>of Conservation Importance for Tung Chung<br>East (Retain/ Transplant/ Fell) |   | Remarks              |
|---|----------|--------------------|--------------|------------|-------------|---------------|------------------|---------|------------|-------------------------|---------------------|------------------------------------------------------------------------------------------------------------------------------------------------------------------------|---|----------------------|
|   |          |                    |              | Height (m) | DBH<br>(mm) | Spread<br>(m) |                  | (Good/F | air/ Poor) |                         |                     |                                                                                                                                                                        |   |                      |
| ſ | RP01     | Aquilaria sinensis | 土沉香          | 4.5        | 79          | 2.5           | Good             | Fair    | Fair       | Fair                    | Yes                 | Retain                                                                                                                                                                 | - | Replacement Planting |
| ſ | RP02     | Aquilaria sinensis | 土沉香          | 4.5        | 75          | 2.5           | Good             | Fair    | Fair       | Fair                    | Yes                 | Retain                                                                                                                                                                 | - | Replacement Planting |
|   | RP04     | Aquilaria sinensis | 土沉香          | 4          | 81          | 2             | Good             | Fair    | Fair       | Fair                    | Yes                 | Retain                                                                                                                                                                 | - | Replacement Planting |